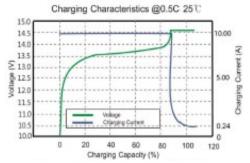

| CHARGING                     |               |
|------------------------------|---------------|
| Recommended charging voltage | 14,0 ~ 14,6V  |
| Recommended charging current | 15 - 20 Amp   |
| Charge temperature           | 0°C to + 45°C |