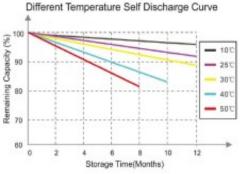

### **APPLICATIONS**

E-Scooters & Bikes (2 / 3 and 4-wheel) Material Handling Equipment Low Speed Vehicles Children's Toys Lifts

| SPECIFICATIONS                       |                 |
|--------------------------------------|-----------------|
| LFP Prismatic Cells                  | 8x 3,2V         |
| Nominal Voltage                      | 25,6V           |
| Capacity                             | 40Ah            |
| Nominal Energy                       | 1024Wh          |
| Max. charge voltage                  | 29,2V           |
| Discharge cut-off voltage            | 20V             |
| Max. charge current                  | 1C = 40 Amp     |
| Max. continious discharge current    | 80 Amp          |
| Max. peak (3 sec.) discharge current | 200 Amp         |
| Operating temperature                | -15°C to + 55°C |
| Storage temperature                  | -10°C to + 40°C |