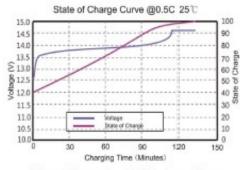

| CHARGING                     |               |
|------------------------------|---------------|
| Recommended charging voltage | 14,0 ~ 14,6V  |
| Recommended charging current | 15 - 20 Amp   |
| Charge temperature           | 0°C to + 45°C |