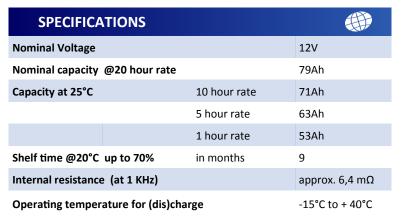

| DIMENSIONS                     |                          |
|--------------------------------|--------------------------|
| Dimensions LxWxH (T) in mm     | 262x165x169 (169)        |
| Weight                         | 19.5kg (±2%)             |
| Separator                      | AGM, Advanced Glass Matt |
| Case and cover                 | ABS                      |
| Terminal                       | M6 Bolt                  |
| Torque setting (recommended)   | M6 (copper): 7 Nm        |
| Maximum allowable torque value | M6 (copper): 9 Nm        |