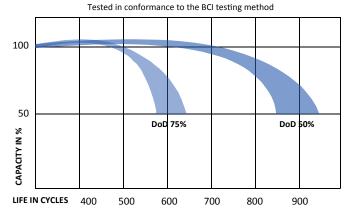

## **BATTERY LIFE UNDER CYCLIC USE**

\* Cycle life is measured with a discharge current 0,2C, charged 16h and rest capacity of 2/3 Cn

## **CYCLE LIFE**

To maximize the cycle life of the battery, we recommend to charge the battery fully after use. The total life of the battery, is very dependant on the correct charge and depth of discharge per cycle.